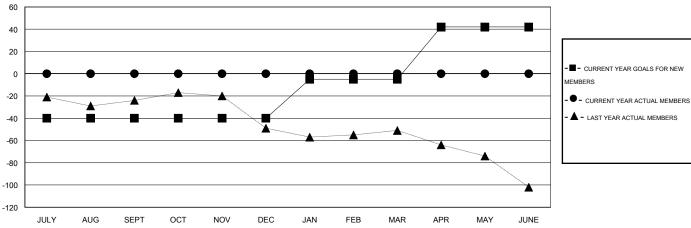

#### GOALS AND ACTUAL MEMBERS CUMULATIVE

| DROPPED CLUBS: 0 |   | 0 CLUBS OF 0 ADDED 1 OR MORE NEW<br>MEMBERS | GENDER DISTRIBUTION  MALE 0 (100.00%) |             |   |
|------------------|---|---------------------------------------------|---------------------------------------|-------------|---|
| DROPPED MEMBERS  |   |                                             | FEMALE                                | 0 (100.00%) |   |
| DECEASED         | 0 | CLICK HERE FOR HEALTH                       | FAMILY UNIT MEMBERS                   |             | 0 |
| CLUB CANCELLED   | 0 | ASSESSMENT DATA                             | HEAD OF HOUSEHOLD                     |             | 0 |
| OTHER            | 0 |                                             | HEAD OF HOUSEHOLD                     |             |   |
| TOTAL            | 0 |                                             | NON-HEAD OF HOUSEHOLD                 |             |   |